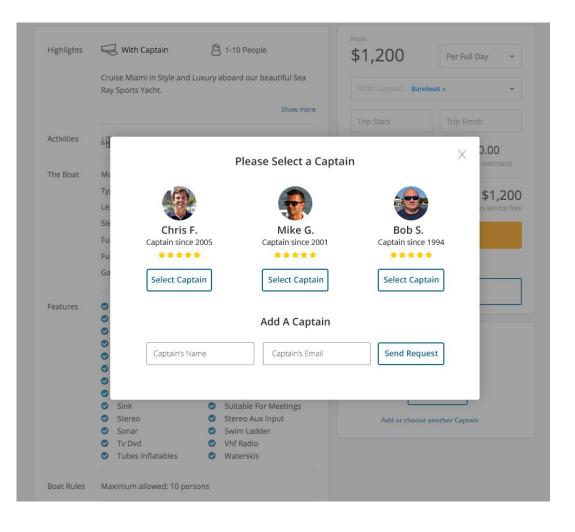

## **Captains + Booking**

- Partner (<u>Bareboat</u> & <u>Time</u>)
- Non-Partner (<u>Bareboat</u> and <u>Time</u>)